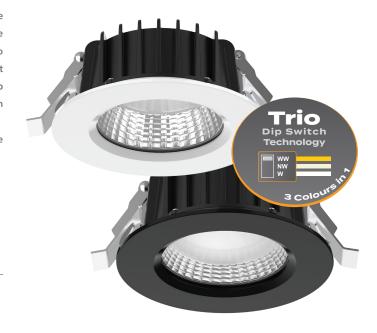

## Neo-Pro-13 LED Recessed Downlight

## Description

The NEO-PRO range of LED downlights are the latest upgrade to the NEO Series, with improved functions such as TRIO Tri-colour switchable technology as well as a higher IP Rating for wet areas. Designed to reduce glare as well as maintaining high performance in light output and energy consumption. LED recessed downlight with anti-glare deep set frame, frosted diffuser, and an integrated dimmable LED driver with flex & plug. Fully dimmable with suitable dimmers.

Now with TRIO, the added option of changing the colour temperature output of the downlight with a dip switch at the back of the fitting.

## Specification Features

Input Voltage: 240V Power (W): 13 IP rating (IP): IP65\*\*

Lumens (lm): Warm White 3000K - 850lm

Neutral White 4000K - 1000lm

White 5700K - 900lm

LED type: SMD

CCT: 3000K - 4000K - 5700K