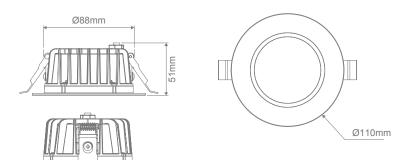

CRI: ≥90

Beam angle (°): 80°

Dimmable: Yes\*

Lifespan (hrs): 50,000hrs

Cutout (Ø): Ø90mm

\*Fully dimmable with suitable dimmers.

## Diagrams / Additional

Cutout: Ø90-95mm

| Item No.       | Variant |       | CCT  |
|----------------|---------|-------|------|
|                | Wht     | Blk   | CCI  |
| NEO-PRO-13-REC | 20916   | 20915 | TRIO |
|                | DALI    |       |      |
|                | 21607   | 21608 | TRIO |